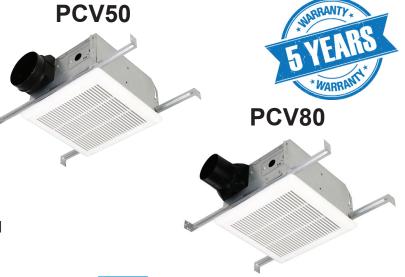

# **Features & Construction**

- Quiet operation 1.5 to 2.5 Sones
- 50 and 80 CFM models
- 4" duct connector with built-in backdraft damper
- Robust steel housing
- · Attractive, sturdy grille
- Thermally protected motor
- cETLus Listed
- Model PCV80 is ENERGY STAR® qualified
- HVI Certified
- CALGreen (Title 24 Compliant)

### **Performance and Dimensions**

|                                    | PCV50                | PCV80 |
|------------------------------------|----------------------|-------|
| HVI Certified<br>CFM 0.1" SP       | 50                   | 80    |
| HVI Certified<br>CFM 0.25" SP      | ı                    | 60    |
| Sones @ 0.1" SP                    | 2.5                  | 1.5   |
| Voltage /<br>Frequency             | 120V / 60Hz          |       |
| Energy Effciency<br>(CFM/Watts)    | -                    | 3.3   |
| Watts @ 0.1" SP                    | 48.9                 | 23.8  |
| Duct Connector<br>Diameter (in)    | 4"                   |       |
| Current                            | 0.8A                 | 0.2A  |
| Grille Dimensions<br>(w x d) (in)  | 11-13/16" x 11-7/16" |       |
| Fan Dimensions<br>(w x d x h) (in) | 9" x 9" x 5-3/4"     |       |
| Avg. Ship Weight                   | 7 lbs.               |       |