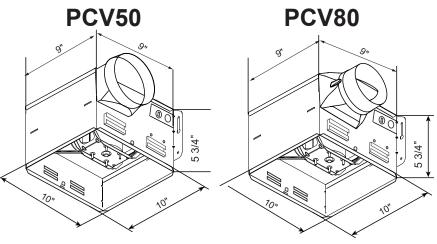

### **Performance and Dimensions**

|                                    | PCV50                | PCV80 |
|------------------------------------|----------------------|-------|
| HVI Certified<br>CFM 0.1" SP       | 50                   | 80    |
| HVI Certified<br>CFM 0.25" SP      | ı                    | 60    |
| Sones @ 0.1" SP                    | 2.5                  | 1.5   |
| Voltage /<br>Frequency             | 120V / 60Hz          |       |
| Energy Effciency<br>(CFM/Watts)    | -                    | 3.3   |
| Watts @ 0.1" SP                    | 48.9                 | 23.8  |
| Duct Connector<br>Diameter (in)    | 4"                   |       |
| Current                            | 0.8A                 | 0.2A  |
| Grille Dimensions<br>(w x d) (in)  | 11-13/16" x 11-7/16" |       |
| Fan Dimensions<br>(w x d x h) (in) | 9" x 9" x 5-3/4"     |       |
| Avg. Ship Weight                   | 7 lbs.               |       |