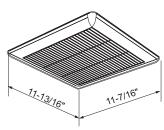

### **Performance and Dimensions**

|                                    | PCV50                | PCV80 |
|------------------------------------|----------------------|-------|
| HVI Certified<br>CFM 0.1" SP       | 50                   | 80    |
| HVI Certified<br>CFM 0.25" SP      | ı                    | 60    |
| Sones @ 0.1" SP                    | 2.5                  | 1.5   |
| Voltage /<br>Frequency             | 120V / 60Hz          |       |
| Energy Effciency<br>(CFM/Watts)    | -                    | 3.3   |
| Watts @ 0.1" SP                    | 48.9                 | 23.8  |
| Duct Connector<br>Diameter (in)    | 4"                   |       |
| Current                            | 0.8A                 | 0.2A  |
| Grille Dimensions<br>(w x d) (in)  | 11-13/16" x 11-7/16" |       |
| Fan Dimensions<br>(w x d x h) (in) | 9" x 9" x 5-3/4"     |       |
| Avg. Ship Weight                   | 7 lbs.               |       |

# **Standard Grille**

GC\_PCV\_1018 October 2018